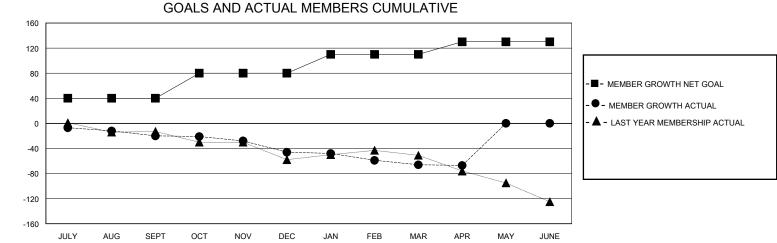

## MONTHLY MEMBERSHIP PROGRESS REPORT

District 202 L

Results as of: 4/30/2024







| DROPPED CLUBS: 1 |     | 32 CLUBS OF 53 ADDED 1 OR MORE<br>NEW MEMBERS | GENDER DISTRIBUTION        |              |     |
|------------------|-----|-----------------------------------------------|----------------------------|--------------|-----|
|                  |     |                                               | MALE                       | 876 (66.87%) |     |
|                  |     |                                               | FEMALE                     | 433 (33.05%) |     |
| DROPPED MEMBERS  |     |                                               |                            |              |     |
| DECEASED         | 15  | CLICK HERE FOR CUMULATIVE<br>MEMBERSHIP DATA  | TOTAL FAMILY UNIT MEMBERS  |              | 136 |
| CLUB CANCELLED   | 0   |