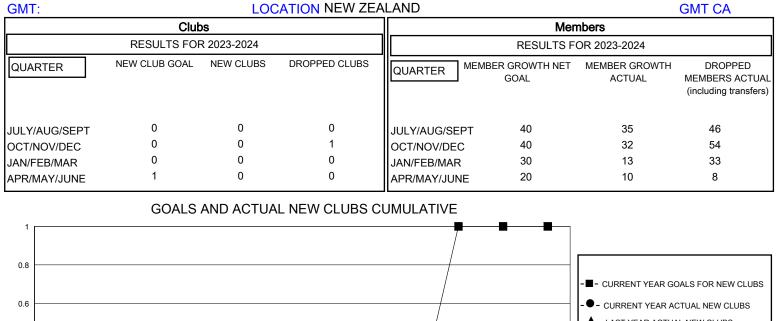

## MONTHLY MEMBERSHIP PROGRESS REPORT

District 202 L

Results as of: 4/30/2024







| DROPPED CLUBS: 1 |     | 32 CLUBS OF 53 ADDED 1 OR MORE<br>NEW MEMBERS | GENDER DISTRIBUTION        |              |     |
|------------------|-----|-----------------------------------------------|----------------------------|--------------|-----|
|                  |     |                                               | MALE                       | 876 (66.87%) |     |
|                  |     |                                               | FEMALE                     | 433 (33.05%) |     |
| DROPPED MEMBERS  |     |                                               |                            |              |     |
| DECEASED         | 15  | CLICK HERE FOR CUMULATIVE<br>MEMBERSHIP DATA  | TOTAL FAMILY UNIT MEMBERS  |              | 136 |
| CLUB CANCELLED   | 0   |